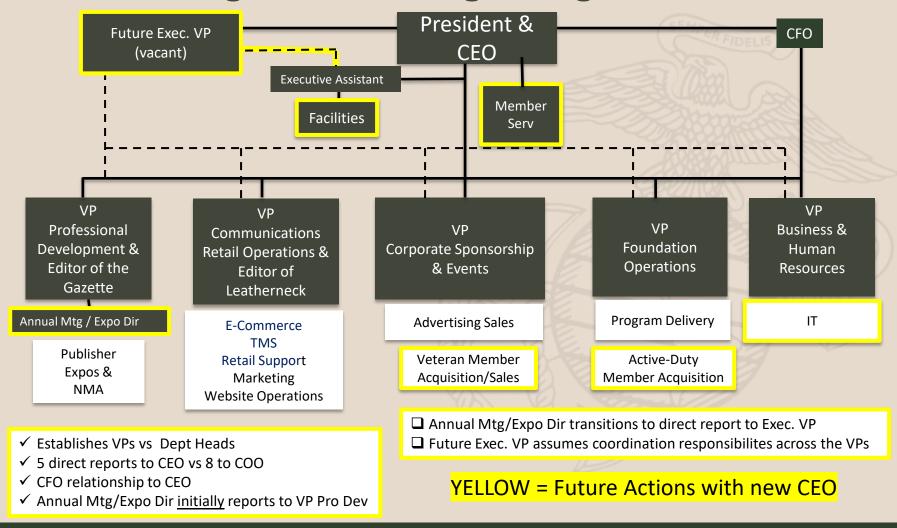

#### **CONDITIONS**

- 5 VPs
- Reduced Direct Reports to COO
- IT to Business Ofc.

- Hire Exec. VP
- Facilities to Business Ofc.
- ACDU Member Acquisition to VP MCAF Ops
- Vet Member Acquisition/Sales to VP Corp. Spon./Advert./Events.
- Retail Supt. /TMS to VP Comms
- Define / Plan Future of Membership
  - Determine / Plan Future of Retail
    - BOG Future Cmte Report

Hire Expo Coordinator

Review Customer Svc