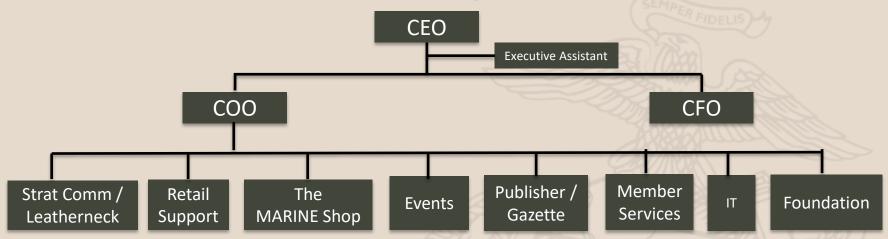

## **Current Organization**

...has been very successful in getting MCA to where we are today, however, is not adequate for the future. Current structure characterized by:

- Eight Department Heads (DH) reporting directly to COO; COO also overseeing membership & Retail *The Marine Shop* operations as additional duties
- Leatherneck & Gazette Magazines produced and published in two separate departments
- Retail related operations spread across three separate departments
- No dedicated individual/office to plan, coordinate and execute Modern Day Marine Expo;
   currently an additional duty of Publisher and Gazette Editor
- Flat structure w/ all DHs reporting through COO affects flow of info and decision making
- Current structure does not fully leverage leadership and experience of senior leadership

## MCA Organization beginning 19 Jul 2021

= direct report