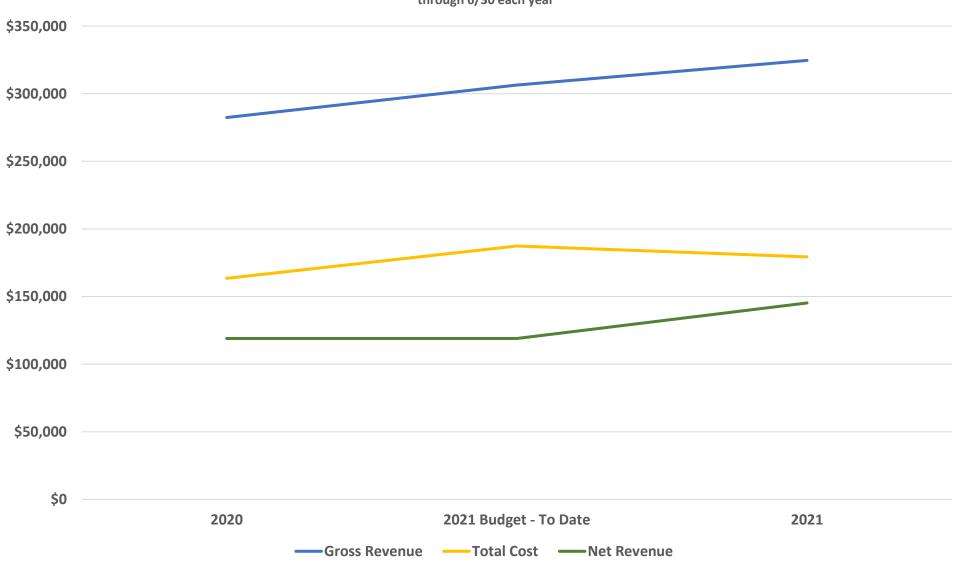

## **Direct Mail Results**

\*through 6/30 each year

Cost to Raise \$1 2020 \$0.58 2021 \$0.55