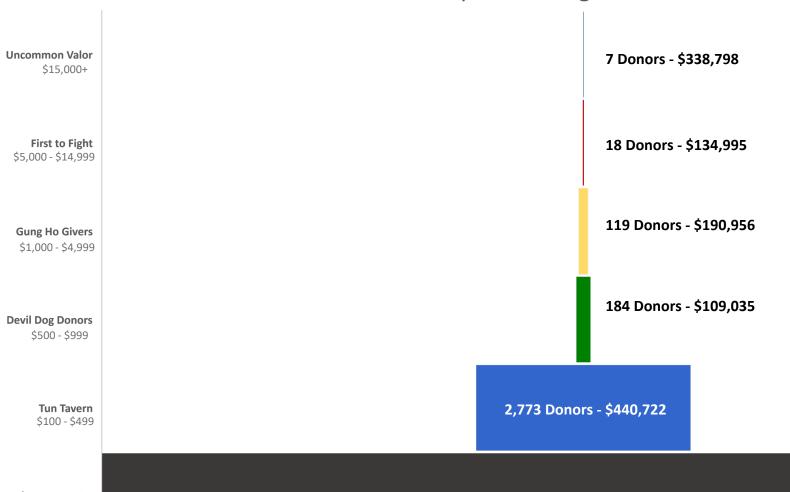

## MCAF Donors by Giving Society January 2020 - August 2021

\$99 and Under

12,452 Donors - \$375,758

**Marine Corps Association Foundation** 