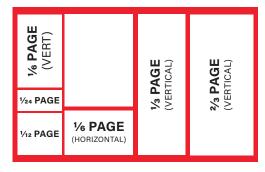

## **PRINT AD SIZES**

| Partials             | Inches            |
|----------------------|-------------------|
| 1/2 page             | 7.125" x 4.875"   |
| 2/3 page, vertical   | 4.6667" x 10"     |
| 1/3 page, vertical   | 2.2083" x 10"     |
| 1/3 page, square     | 4.6667" x 4.875"  |
| 1/6 page, vertical   | 2.2083" x 4.875"  |
| 1/6 page, horizontal | 4.6667" x 2.25"   |
| 1/12 page            | 2.2083" x 2.3194" |
| 1/24 page            | 2.2083" x 1"      |