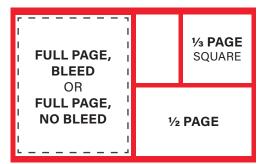

## **PRINT AD SIZES**

| Partials             | Inches            |
|----------------------|-------------------|
| 1/2 page             | 7.125" x 4.875"   |
| 2/3 page, vertical   | 4.6667" x 10"     |
| 1/3 page, vertical   | 2.2083" x 10"     |
| 1/3 page, square     | 4.6667" x 4.875"  |
| 1/6 page, vertical   | 2.2083" x 4.875"  |
| 1/6 page, horizontal | 4.6667" x 2.25"   |
| 1/12 page            | 2.2083" x 2.3194" |
| 1/24 page            | 2.2083" x 1"      |

| Full Page/Spread    | Inches           |
|---------------------|------------------|
| Spread, bleed       | 16" x 11.125"    |
| Full page, bleed    | 8.125" x 11.125" |
| Full page, no bleed | 7.125" x 10"     |