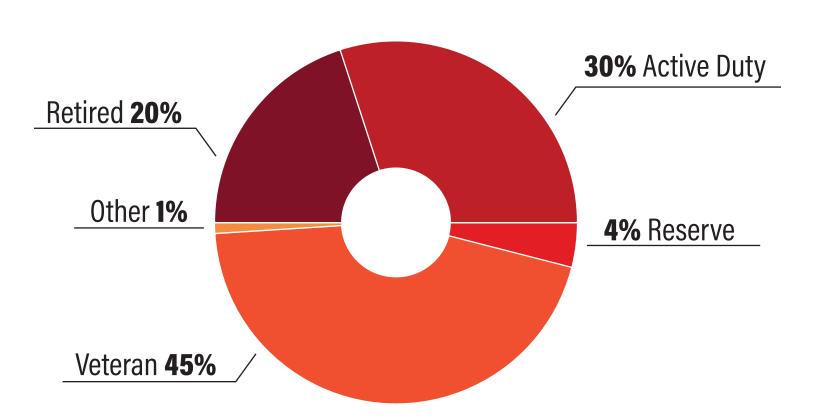

# LEATHERNECK MARINE COMMUNITY / LOYAL READERSHIP / PAID CIRCULATION

## READERSHIP

Monthly Circulation **55,160** 

Readership 111,790